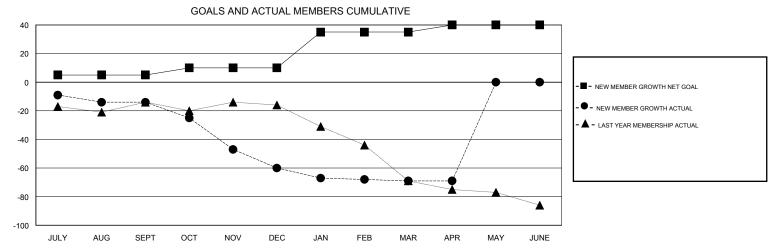

## MONTHLY MEMBERSHIP PROGRESS REPORT

District 18 O

Results as of: 4/30/2017

| DROPPED CLUBS: 1  DROPPED MEMBERS |           | 30 CLUBS OF 56 ADDED 1 OR MORE NEW MEMBERS | GENDER DISTR<br>MALE<br>FEMALE  | 845 (73.22%)<br>309 (26.78%) |     |
|-----------------------------------|-----------|--------------------------------------------|---------------------------------|------------------------------|-----|
| DECEASED                          | 20        | CLICK HERE FOR CUMULATIVE  MEMBERSHIP DATA | TOTAL FAMILY UNIT MEMBERS       |                              | 172 |
| CLUB CANCELLED OTHER              | 23<br>117 |                                            | FAMILY MEMBERS PAYING HALF DUES |                              | 88  |
| TOTAL                             | 160       |                                            |                                 |                              |     |