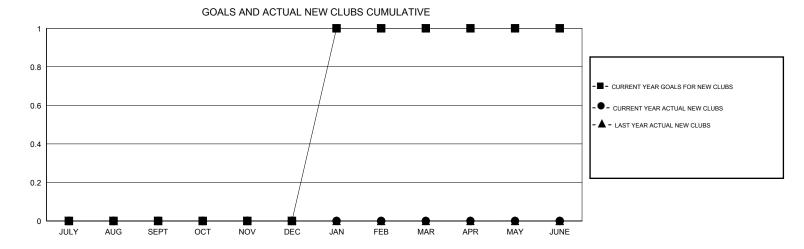

## MONTHLY MEMBERSHIP PROGRESS REPORT

District 18 O

Results as of: 4/30/2017

| DROPPED CLUBS: 1  DROPPED MEMBERS |           | 30 CLUBS OF 56 ADDED 1 OR MORE NEW MEMBERS | GENDER DISTR<br>MALE<br>FEMALE  | 845 (73.22%)<br>309 (26.78%) |     |
|-----------------------------------|-----------|--------------------------------------------|---------------------------------|------------------------------|-----|
| DECEASED                          | 20        | CLICK HERE FOR CUMULATIVE  MEMBERSHIP DATA | TOTAL FAMILY UNIT MEMBERS       |                              | 172 |
| CLUB CANCELLED OTHER              | 23<br>117 |                                            | FAMILY MEMBERS PAYING HALF DUES |                              | 88  |
| TOTAL                             | 160       |                                            |                                 |                              |     |