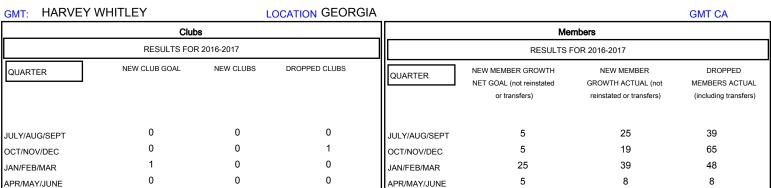

## MONTHLY MEMBERSHIP PROGRESS REPORT

District 18 O

Results as of: 4/30/2017

| DROPPED CLUBS: 1  DROPPED MEMBERS |           | 30 CLUBS OF 56 ADDED 1 OR MORE NEW MEMBERS | GENDER DISTR<br>MALE<br>FEMALE  | 845 (73.22%)<br>309 (26.78%) |     |
|-----------------------------------|-----------|--------------------------------------------|---------------------------------|------------------------------|-----|
| DECEASED                          | 20        | CLICK HERE FOR CUMULATIVE  MEMBERSHIP DATA | TOTAL FAMILY UNIT MEMBERS       |                              | 172 |
| CLUB CANCELLED OTHER              | 23<br>117 |                                            | FAMILY MEMBERS PAYING HALF DUES |                              | 88  |
| TOTAL                             | 160       |                                            |                                 |                              |     |